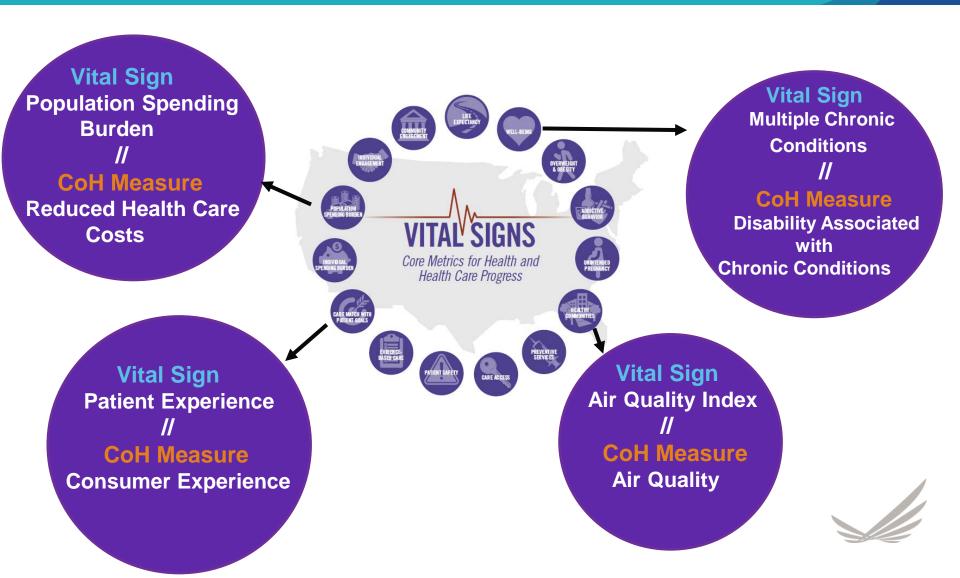

# Framework and Measures to Build a Culture of Health

Alonzo L. Plough, PhD, MPH
Chief Science Officer and
Vice President Research-Evaluation-Learning



# What is holding our nation back?





### Selecting National Measures





































#### **Sentinel Communities**

- Opportunity to understand CoH at the local level and identify new measures using sentinel surveillance
- Mixed methods of data collection and monitoring
- About 30 communities varied by geography, sociodemographics, and innovations in health
- Will not affect opportunities for Foundation funding

### Institute of Medicine Vital Signs // Culture of Health Measures



## Culture of Health Measures // CDC National Prevention Strategy

| Culture of Health<br>Measures                         | National Prevention Strategy                           |
|-------------------------------------------------------|--------------------------------------------------------|
| Action-oriented                                       | Empowering people                                      |
| Fostering cross-sector collaboration                  | Promoting cross sector collaboration                   |
| Creating healthier communities                        | Creating healthy & safe communities                    |
| Creating more equitable communities                   | Eliminating health disparities                         |
| Strengthening the integration of servic