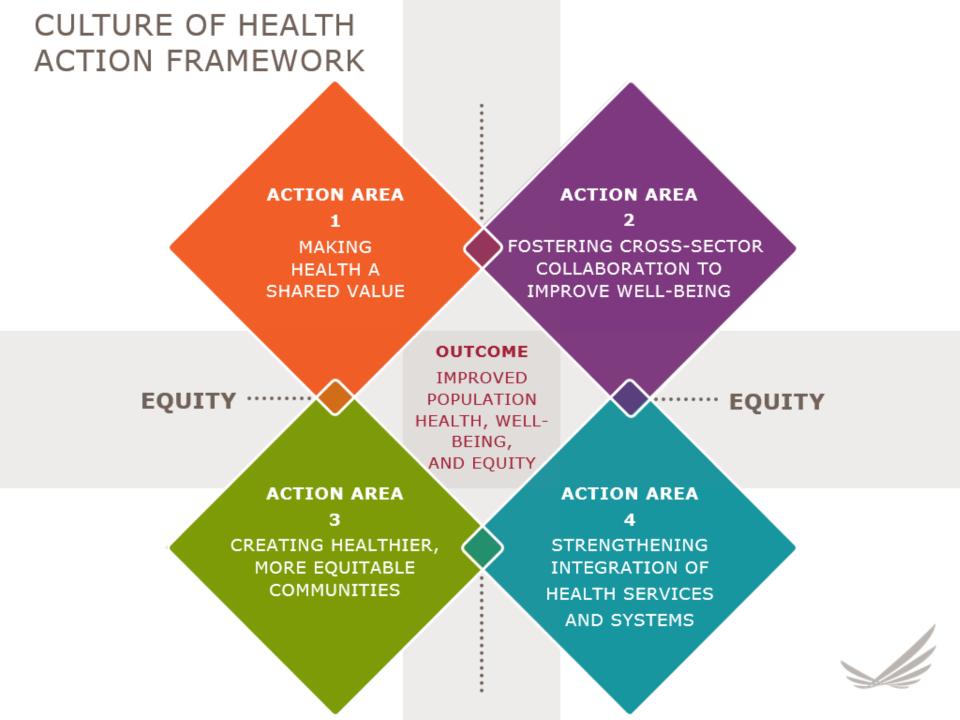

## Culture of Health Measures // CDC National Prevention Strategy

| Culture of Health<br>Measures                         | National Prevention Strategy                           |
|-------------------------------------------------------|--------------------------------------------------------|
| Action-oriented                                       | Empowering people                                      |
| Fostering cross-sector collaboration                  | Promoting cross sector collaboration                   |
| Creating healthier communities                        | Creating healthy & safe communities                    |
| Creating more equitable communities                   | Eliminating health disparities                         |
| Strengthening the integration of services and systems | Integrating clinical and community preventive services |