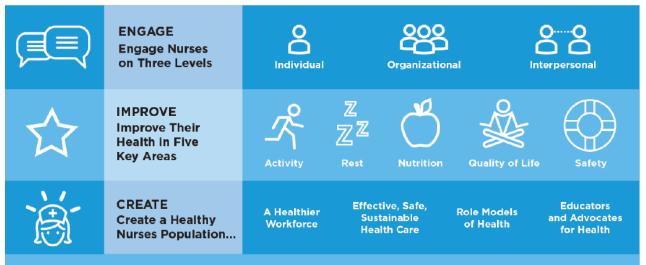

Nurses need to improve their health in five areas:

- Actviity
- Rest
- Nutrition

- Quality of life
- Safety

### ... and in turn, A HEALTHY NATION!

Nurses are uniquely suited in building health education models.

They need to work on improving their own health, connecting with other organizations and connecting with each other.