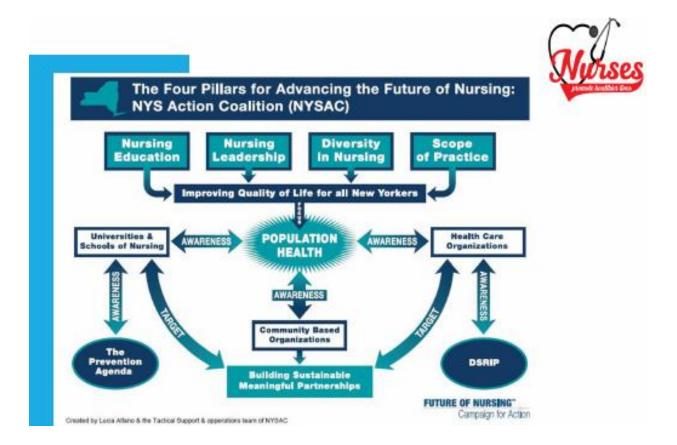

### NYSAC Priorities

- Improve Access to Care
- Foster Inter-professional Collaboration and Education
- Promote Nursing Leadership
- Transform Nursing Education
- Increase Nursing Diversity
- Improve Workforce Data collection and analysis
- Build Healthier Communities

New York State Action Costilio

- Collaborative meeting December 13, 2017: NY Nurses Leading Health and Wellness
- ANA-NY Spring Newsletter
- Analyze survey data & share with NYSAC

NYSAC recognizes the intersection of nursing leadership, a culture of health, and healthy nurses healthy nation