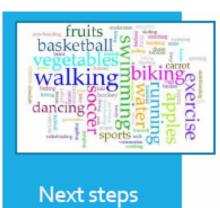

### Booth theme: NY Nurses promoting health

- Culture of Health framework
  Action area 1:Making health a shared value
- Individual health: Healthy Nurse Healthy Nation
  - Physical activity
  - Nutrition
  - Rest
  - Quality of life
  - Safety
- Community engagement
  Volunteer activities
  - Voter participation
- Nurses as leaders in their workplaces & communities