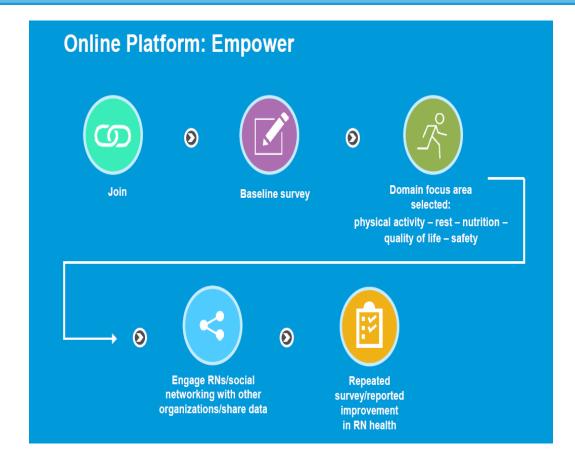

Nurses need to improve their health in five areas:

- Actviity
- Rest
- Nutrition

- Quality of life
- Safety

### Healthy Nurse, Healthy Nation: Empower

### ... and in turn, A HEALTHY NATION!

Nurses are uniquely suited in building health education models.

They need to work on improving their own health, connecting with other organizations and connecting with each other.