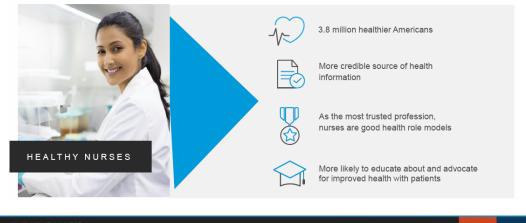

Maria MacPherson, RN, MPH, deputy director, New York State Department of Health

Robin Schaeffer, MSN, RN, CAE, executive director, Arizona Nurses Association

When nurses are healthy they are more likely to counsel patients about healthy behaviors and they are viewed as more credible by their patients.

### **Nurses are Critical**

As the largest subset of workers in America's health care system, nurses' good health makes a meaningful difference!

Nurses need to improve their own health, connect with other organizations and connect with each other. Unfortunately nurses are less healthy than average Americans.