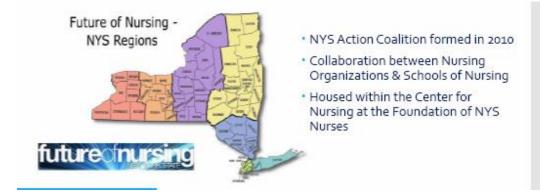

### Promoting a Culture of Health at the NYS Fair

Creating a Collaborative Booth for the NYS Action Coalitio

January 22, 2018 Maria A. MacPherson, RN, MPH Deputy Director, Central NY Regional Office, NYS Department of Health Robert Wood Johnson Public Health Nurse Leader

### NYS Action Coalition Future of Nursing Booth

- Collaboration with nursing organizations and schools of nursing
- 2013 2015 booth: IOM recommendations
- 2016 booth: a culture of health theme "Nurses promote healthier lives"
- 2017 booth: Healthy Nurse Healthy Nation's five domains of health