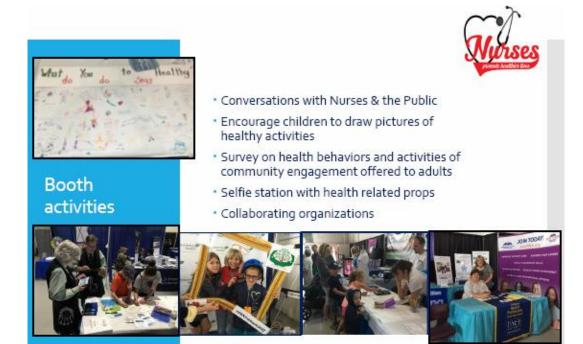

### NYS Action Coalition Future of Nursing Booth

- Collaboration with nursing organizations and schools of nursing
- 2013 2015 booth: IOM recommendations
- 2016 booth: a culture of health theme "Nurses promote healthier lives"
- 2017 booth: Healthy Nurse Healthy Nation's five domains of health

### Booth theme: NY Nurses promoting health

- Culture of Health framework
  Action area 1:Making health a shared value
- Individual health: Healthy Nurse Healthy Nation
  - Physical activity
  - Nutrition
  - Rest
  - Quality of life
  - Safety
- Community engagement
  Volunteer activities
  - Voter participation
- Nurses as leaders in their workplaces & communities