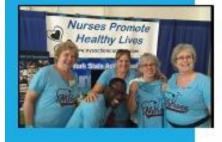

### NYS Action Coalition Future of Nursing Booth

- Collaboration with nursing organizations and schools of nursing
- 2013 2015 booth: IOM recommendations
- 2016 booth: a culture of health theme "Nurses promote healthier lives"
- 2017 booth: Healthy Nurse Healthy Nation's five domains of health

### Booth theme: NY Nurses promoting health

- Culture of Health framework
  Action area 1:Making health a shared value
- Individual health: Healthy Nurse Healthy Nation
  - Physical activity
  - Nutrition
  - Rest
  - Quality of life
  - Safety
- Community engagement
  Volunteer activities
  - Voter participation
- Nurses as leaders in their workplaces & communities